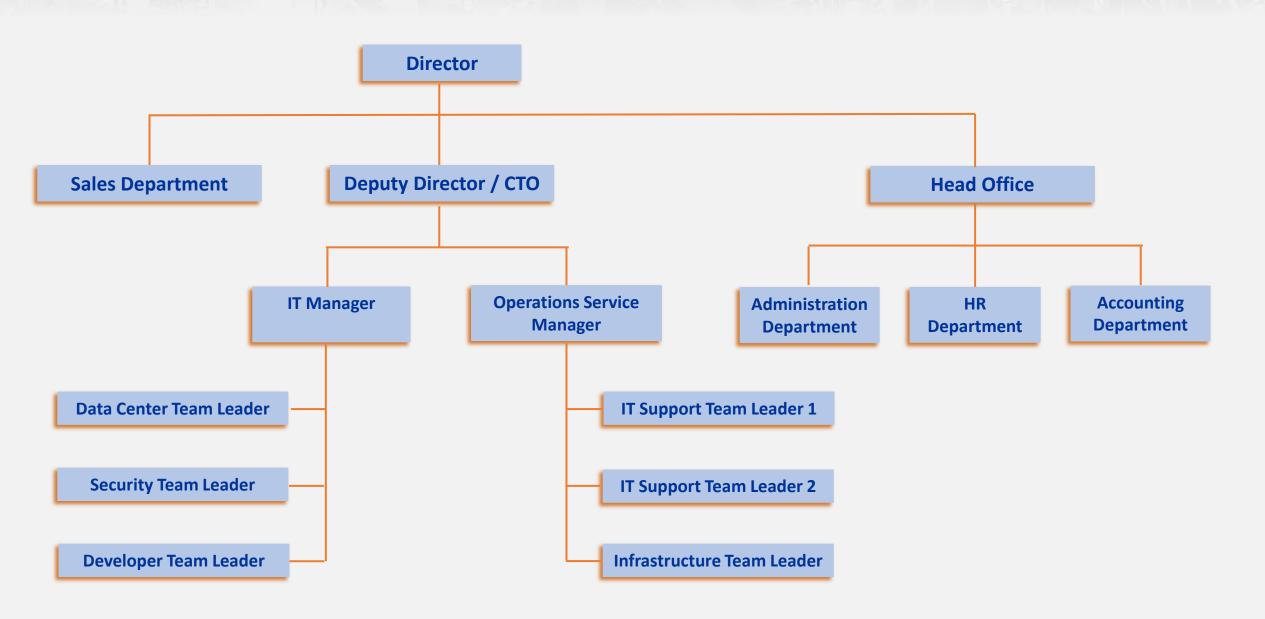

# **NETVAS TEAM**













#### NGUYEN NGOC ANH Deputy Director

- 20+ years of experience
- Software Engineer at NetNam
- Software Engineer at QueenB
- Software Tech. Leader at S3
- Managing Director at EPS
- Deputy Director at NetVAS



#### NGUYEN NGOC TRUNG Director

- 20+ years of experience
- Manager FPT Telecom
- Director of VAS Center at NetNam
- Director at NetVAS



# PHAM DO HOANG NGUYEN Deputy Director

- 12+ years of experience
- LPIC-1 Linux Professional Institute
- Microsoft Certified Solutions Expert
- Vmware Certified Professional 5







## BE HOANG THAO IT Manager

- 10+ years of experience
- LPIC-1 Linux Professional Institute
- Microsoft Certified Solutions Expert
- Vmware Certified Professional 5



# **VO MINH DUC**Operations Service Manager

- 10+ years of experience
- CCNP Cisco Cer